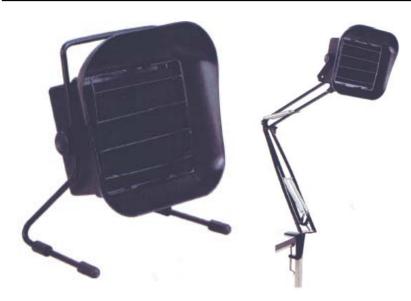

## **Smoke Absorber**

## Features:

- Remove noxions fumes quickly, safely and efficiently.
- Angle can be adjusted at will and easy to place and move, low noise and long life service fan.
- The replaceable filter is made by joining a specific urethane foam with refined, activated high absorption carbon.
- Regular and anti-electronic type.
- Table clamping fixed for saving more work space, easier and more convenient adjustment.

## **Specifications:**

Maximum Absorption Capacity : 1m<sup>3</sup>/minute.

Overall Dimensions (W x H x D) : 220 x 270 x 168mm.

Weight : 1.4kg.