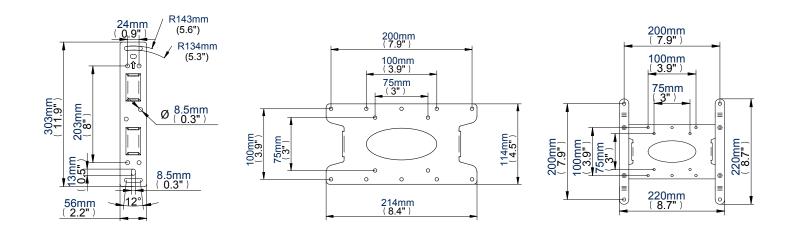

200 x 100 Interface

This information is intended as a guide only and reflects the current specification at the time of print.

B-Tech accepts no liability for the accuracy of the information contained in this document.

SS-BT7515-V2-031210 Page 2 of 2

200 x 200 Interface

**Wall Plate**