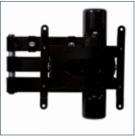

### **Double Arm** Flat Screen Wall Mount with Tilt and Swivel

**Designed for medium flat screens** up to 42" (107cm) / 25kg (55lbs)

- scrEits with VESA mounting patterns: x 7576m, 100 x 100mm, x 12000mm and 200 x 200mm
- tilEassljustment +/-40°
- Features three swivel points: 180° at wall, 360° at central pivot and 240° at interface
- CLIPLOGIC™ cable management included
- Selockityg screws and Allen key provided sectore installation
- Shopleon' installation with all mounting har**itwated**ed
- Avairla Biaeno Black and Silver