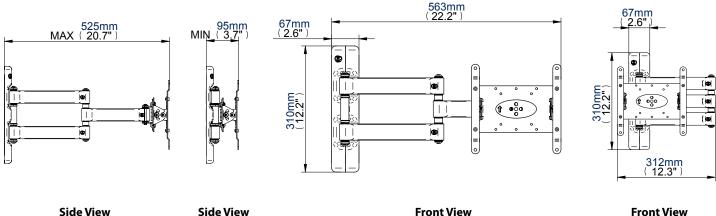

# **Double Arm Flat Screen Wall Mount** with Tilt and Swivel

BT7515

Registered Design Number: 000389994-0003

Side View Maximum Extension

Side View Flat to Wall Front View
Maximum Extension

Front View Flat to Wall