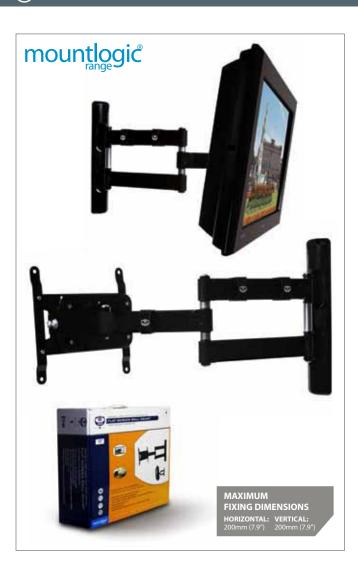

## **Double Arm Flat Screen Wall Mount** with Tilt and Swivel

(f)

Registered Design Number: 000389994-0003

### **Double Arm** Flat Screen Wall Mount with Tilt and Swivel

**Designed for medium flat screens** up to 42" (107cm) / 25kg (55lbs)

- scrEits with VESA mounting patterns: x 7576m, 100 x 100mm, x 12000mm and 200 x 200mm
- tilEassljustment +/-40°
- Features three swivel points: 180° at wall, 360° at central pivot and 240° at interface
- CLIPLOGIC™ cable management included
- Selockityg screws and Allen key provided sectore installation
- Shopleon' installation with all mounting har**itwated**ed
- Avairla Biaeno Black and Silver

Easy adjustment of tilt

**CLIP**LOGIC<sup>™</sup> cable management

Space saving design - folds flat to the wall

Security locking screws provided