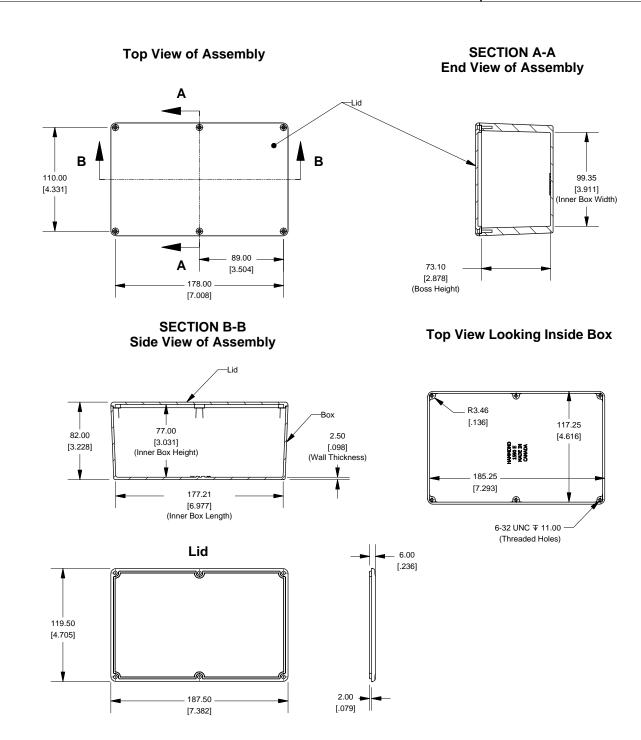

## Series 1590E

NOTE

Purchased assembly includes box, lid and 4 cover screws.

Box and lid are made from Diecast Aluminum Alloy (alloy type 360.1).

| PART NUMBERS                                                        |            |
|---------------------------------------------------------------------|------------|
| 1590E Enclosure                                                     |            |
| Unfinished                                                          | 1590E      |
| Black Textured Powder Paint                                         | 1590EBK    |
| 1590E Liquid Resistant Enclosure (Silicon Factory Installed Gasket) |            |
| Unfinished                                                          | 1590WE     |
| Black Textured Powder Paint                                         | 1590WEBK   |
| ACCESSORIES                                                         |            |
| Unfinished                                                          |            |
| Cover Screws (Pkg 100)                                              |            |
| [6-32 x 1/2" Nickel Plated Screws]                                  | 1590MS100  |
| Black Textured Powder Paint                                         |            |
| Cover Screws (Pkg 50)                                               |            |
| [6-32 x 1/2" Stainless Steel Black Screws]                          | 1590MS50BK |