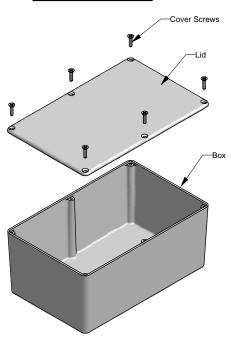

## Series 1590E

NOTE

Purchased assembly includes box, lid and 4 cover screws.

Box and lid are made from Diecast Aluminum Alloy (alloy type 360.1).

| PART NUMBERS                                                        |            |
|---------------------------------------------------------------------|------------|
| 1590E Enclosure                                                     |            |
| Unfinished                                                          | 1590E      |
| Black Textured Powder Paint                                         | 1590EBK    |
| 1590E Liquid Resistant Enclosure (Silicon Factory Installed Gasket) |            |
| Unfinished                                                          | 1590WE     |
| Black Textured Powder Paint                                         | 1590WEBK   |
| ACCESSORIES                                                         |            |
| Unfinished                                                          |            |
| Cover Screws (Pkg 100)                                              |            |
| [6-32 x 1/2" Nickel Plated Screws]                                  | 1590MS100  |
| Black Textured Powder Paint                                         |            |
| Cover Screws (Pkg 50)                                               |            |
| [6-32 x 1/2" Stainless Steel Black Screws]                          | 1590MS50BK |