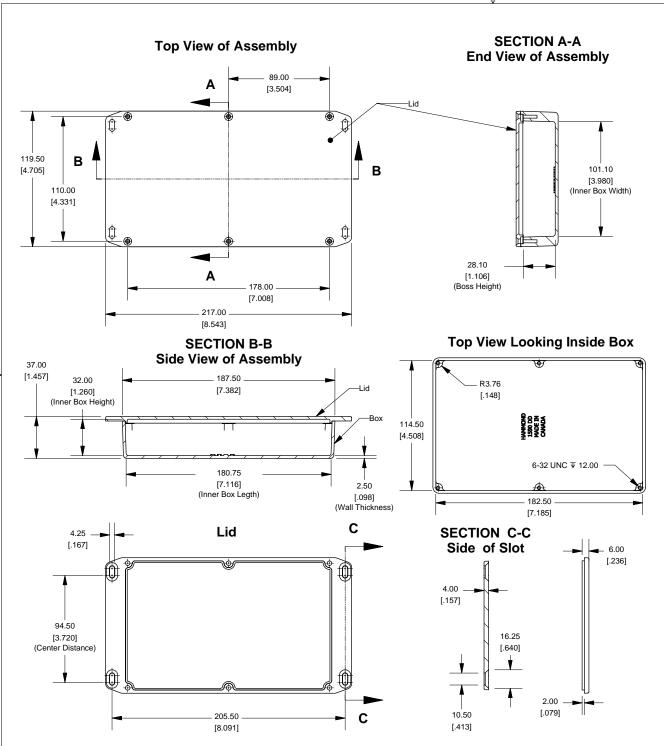

## **Series 1590DD (Flanged Lid)**

NOTE

Purchased assembly includes box, lid and 4 cover screws.

Box and lid are made from Diecast Aluminum Alloy (alloy type 360.1).

| PART NUMBERS                                                           |             |
|------------------------------------------------------------------------|-------------|
| 1590DDFL Enclosure                                                     |             |
| Unfinished                                                             | 1590DDFL    |
| Black Textured Powder Paint                                            | 1590DDFLBK  |
| 1590DDFL Liquid Resistant Enclosure (Silicon Factory Installed Gasket) |             |
| Unfinished                                                             | 1590WDDFL   |
| Black Textured Powder Paint                                            | 1590WDDFLBK |
| ACCESSORIES                                                            |             |
| Unfinished                                                             |             |
| Cover Screws (Pkg 100)                                                 |             |
| [6-32 x 1/2" Nickel Plated Screws]                                     | 1590MS100   |
| Black Textured Powder Paint                                            |             |
| Cover Screws (Pkg 50)                                                  |             |
| [6-32 x 1/2" Stainless Steel Black Screws]                             | 1590MS50BK  |