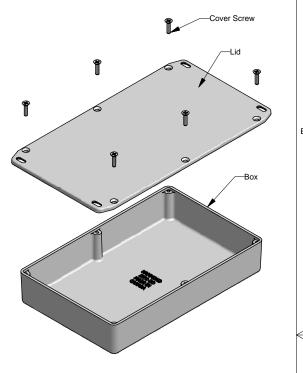

## **Series 1590DD (Flanged Lid)**

NOTE

Purchased assembly includes box, lid and 4 cover screws.

Box and lid are made from Diecast Aluminum Alloy (alloy type 360.1).

| PART NUMBERS                                                           |             |
|------------------------------------------------------------------------|-------------|
| 1590DDFL Enclosure                                                     |             |
| Unfinished                                                             | 1590DDFL    |
| Black Textured Powder Paint                                            | 1590DDFLBK  |
| 1590DDFL Liquid Resistant Enclosure (Silicon Factory Installed Gasket) |             |
| Unfinished                                                             | 1590WDDFL   |
| Black Textured Powder Paint                                            | 1590WDDFLBK |
| ACCESSORIES                                                            |             |
| Unfinished                                                             |             |
| Cover Screws (Pkg 100)                                                 |             |
| [6-32 x 1/2" Nickel Plated Screws]                                     | 1590MS100   |
| Black Textured Powder Paint                                            |             |
| Cover Screws (Pkg 50)                                                  |             |
| [6-32 x 1/2" Stainless Steel Black Screws]                             | 1590MS50BK  |