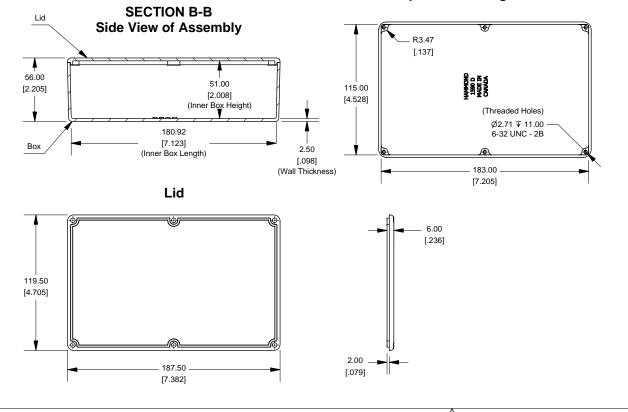

$\bigvee$ 



## Series 1590D



## **Top View Looking Inside Box**



## NOTE

Purchased assembly includes box, lid and 6 cover screws. Box and lid are made from Diecast Aluminum Alloy (alloy type 360.1).

| PART NUMBERS                                                        |            |
|---------------------------------------------------------------------|------------|
| 1590D Enclosure                                                     |            |
| Unfinished                                                          | 1590D      |
| Black Textured Powder Paint                                         | 1590DBK    |
| 1590D Liquid Resistant Enclosure (Silicon Factory Installed Gasket) |            |
| Unfinished                                                          | 1590WD     |
| Black Textured Powder Paint