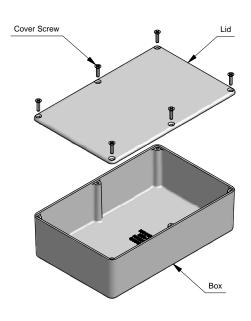

## NOTE

Purchased assembly includes box, lid and 6 cover screws. Box and lid are made from Diecast Aluminum Alloy (alloy type 360.1).

| PART NUMBERS                                                        |            |
|---------------------------------------------------------------------|------------|
| 1590D Enclosure                                                     |            |
| Unfinished                                                          | 1590D      |
| Black Textured Powder Paint                                         | 1590DBK    |
| 1590D Liquid Resistant Enclosure (Silicon Factory Installed Gasket) |            |
| Unfinished                                                          | 1590WD     |
| Black Textured Powder Paint                                         | 1590WDBK   |
| ACCESSORIES                                                         |            |
| Unfinished                                                          |            |
| Cover Screws (Pkg 100)                                              |            |
| [6-32 x 1/2" Nickel Plated Screws]                                  | 1590MS100  |
| Black Textured Powder Paint                                         |            |
| Cover Screws (Pkg 50)                                               |            |
| [6-32 x 1/2" Stainless Steel Black Screws]                          | 1590MS50BK |