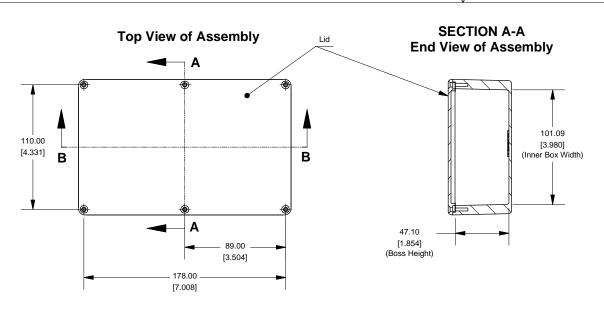

$\bigvee$ 



## Series 1590D



## **Top View Looking Inside Box**



## NOTE

Purchased assembly includes box, lid and 6 cover screws. Box and lid are made from Diecast Aluminum Alloy (alloy type 360.1).

| PART NUMBERS                                                        |            |
|---------------------------------------------------------------------|------------|
| 1590D Enclosure                                                     |            |
| Unfinished                                                          | 1590D      |
| Black Textured Powder Paint                                         | 1590DBK    |
| 1590D Liquid Resistant Enclosure (Silicon Factory Installed Gasket) |            |
| Unfinished                                                          | 1590WD     |
| Black Te