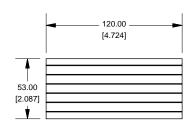

## 1455N1202

| Note                                                                                                                                                    |                |
|---------------------------------------------------------------------------------------------------------------------------------------------------------|----------------|
| Purchased assembly includes box, belly plate, bezel, cover screws and self<br>adhesive rubber feet. Box made from Extruded Aluminum 6063.  PART NUMBERS |                |
|                                                                                                                                                         |                |
| Clear Anodized                                                                                                                                          | 1455N1202      |
| Black Anodized                                                                                                                                          | 1455N1202BK    |
| ACCESSORIES                                                                                                                                             |                |
| Cover Screws (Pkg 100) [#6 Self Tapping Nickel Plated Screws]                                                                                           | 1455MS100      |
| Black Cover Screws (Pkg 100)<br>[#6 Self Tappng Nickel Plated Screws]                                                                                   | 1455MS100BK    |
| Oleand Diestis Desale Diest (Dies 40)                                                                                                                   | AACCNIDLDIC AO |