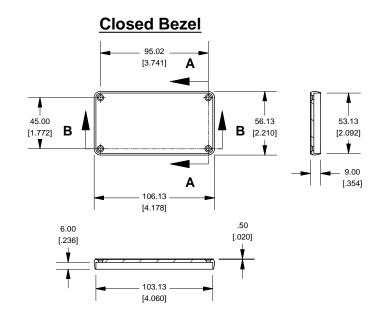

## 1455N1202

| Note                                                                                                                                                    |                |
|---------------------------------------------------------------------------------------------------------------------------------------------------------|----------------|
| Purchased assembly includes box, belly plate, bezel, cover screws and self<br>adhesive rubber feet. Box made from Extruded Aluminum 6063.  PART NUMBERS |                |
|                                                                                                                                                         |                |
| Clear Anodized                                                                                                                                          | 1455N1202      |
| Black Anodized                                                                                                                                          | 1455N1202BK    |
| ACCESSORIES                                                                                                                                             |                |
| Cover Screws (Pkg 100) [#6 Self Tapping Nickel Plated Screws]                                                                                           | 1455MS100      |
| Black Cover Screws (Pkg 100)<br>[#6 Self Tappng Nickel Plated Screws]                                                                                   | 1455MS100BK    |
| Oleand Diestis Desale Diest (Dies 40)                                                                                                                   | AACCNIDLDIC AO |