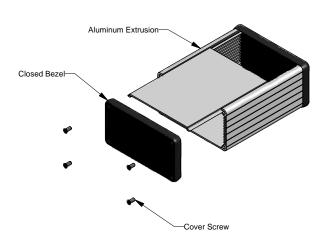

## 1455N1202

| Note                                                                                                                                                    |                |
|---------------------------------------------------------------------------------------------------------------------------------------------------------|----------------|
| Purchased assembly includes box, belly plate, bezel, cover screws and self<br>adhesive rubber feet. Box made from Extruded Aluminum 6063.  PART NUMBERS |                |
|                                                                                                                                                         |                |
| Clear Anodized                                                                                                                                          | 1455N1202      |
| Black Anodized                                                                                                                                          | 1455N1202BK    |
| ACCESSORIES                                                                                                                                             |                |
| Cover Screws (Pkg 100) [#6 Self Tapping Nickel Plated Screws]                                                                                           | 1455MS100      |
| Black Cover Screws (Pkg 100)<br>[#6 Self Tappng Nickel Plated Screws]                                                                                   | 1455MS100BK    |
| Oleand Diestis Desale Diest (Dies 40)                                                                                                                   | AACCNIDLDIC AO |