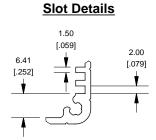

## 1455N1202

| Note                                                                                                                                                    |                |
|---------------------------------------------------------------------------------------------------------------------------------------------------------|----------------|
| Purchased assembly includes box, belly plate, bezel, cover screws and self<br>adhesive rubber feet. Box made from Extruded Aluminum 6063.  PART NUMBERS |                |
|                                                                                                                                                         |                |
| Clear Anodized                                                                                                                                          | 1455N1202      |
| Black Anodized                                                                                                                                          | 1455N1202BK    |
| ACCESSORIES                                                                                                                                             |                |
| Cover Screws (Pkg 100) [#6 Self Tapping Nickel Plated Screws]                                                                                           | 1455MS100      |
| Black Cover Screws (Pkg 100)<br>[#6 Self Tappng Nickel Plated Screws]                                                                                   | 1455MS100BK    |
| Oleand Diestis Desale Diest (Dies 40)                                                                                                                   | AACCNIDLDIC AO |