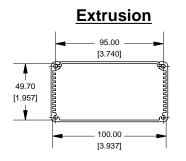

## 1455N1202

| Note                                                                                                                                                    |                |
|---------------------------------------------------------------------------------------------------------------------------------------------------------|----------------|
| Purchased assembly includes box, belly plate, bezel, cover screws and self<br>adhesive rubber feet. Box made from Extruded Aluminum 6063.  PART NUMBERS |                |
|                                                                                                                                                         |                |
| Clear Anodized                                                                                                                                          | 1455N1202      |
| Black Anodized                                                                                                                                          | 1455N1202BK    |
| ACCESSORIES                                                                                                                                             |                |
| Cover Screws (Pkg 100) [#6 Self Tapping Nickel Plated Screws]                                                                                           | 1455MS100      |
| Black Cover Screws (Pkg 100)<br>[#6 Self Tappng Nickel Plated Screws]                                                                                   | 1455MS100BK    |
| Oleand Diestis Desale Diest (Dies 40)                                                                                                                   | AACCNIDLDIC AO |