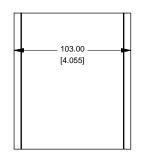

## 1455N1202

| Note                                                                                                                                                    |                |
|---------------------------------------------------------------------------------------------------------------------------------------------------------|----------------|
| Purchased assembly includes box, belly plate, bezel, cover screws and self<br>adhesive rubber feet. Box made from Extruded Aluminum 6063.  PART NUMBERS |                |
|                                                                                                                                                         |                |
| Clear Anodized                                                                                                                                          | 1455N1202      |
| Black Anodized                                                                                                                                          | 1455N1202BK    |
| ACCESSORIES                                                                                                                                             |                |
| Cover Screws (Pkg 100) [#6 Self Tapping Nickel Plated Screws]                                                                                           | 1455MS100      |
| Black Cover Screws (Pkg 100)<br>[#6 Self Tappng Nickel Plated Screws]                                                                                   | 1455MS100BK    |
| Oleand Diestis Desale Diest (Dies 40)                                                                                                                   | AACCNIDLDIC AO |