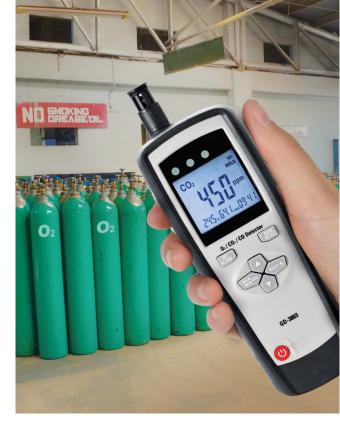

## **GD-3803**Multiple Gas Analyser

The GD-3803 is a multiple gas analyser that can measure Oxygen, Carbon Monoxide and Carbon Dioxide, it can also measure the Air Temperature and the Humidity. It has a rechargeable battery and can save upto 500 data points.