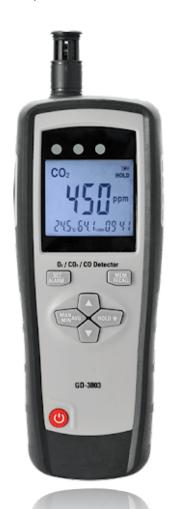

## **GD-3803**Multiple Gas Analyser

The GD-3803 is a multiple gas analyser that can measure Oxygen, Carbon Monoxide and Carbon Dioxide, it can also measure the Air Temperature and the Humidity. It has a rechargeable battery and can save upto 500 data points.