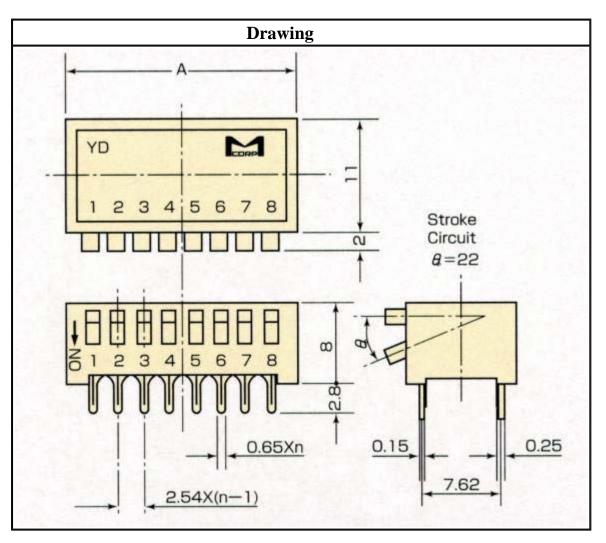

|  | Туре        | Poles i,Ž j | ,<br>dimension i, , j |
|--|-------------|-------------|-----------------------|
|  | Y,c-<br>01A | 1           | 5.4                   |
|  | Y,c-<br>02A | 2           | 8.0                   |
|  | Y,c-<br>03A | 3           | 10.4                  |
|  | Y,c-<br>04A | 4           | 13.0                  |
|  | Y,c-<br>05A | 5           | 15.5                  |
|  | Y,c-<br>06A | 6           | 18.0                  |
|  | Y,c-<br>07A | 7           | 20.6                  |
|  | Y,c-<br>08A | 8           | 23.1                  |
|  | YD-10A      | 10          | 28.2                  |
|  | Y,c-<br>12A | 12          | 33.3                  |