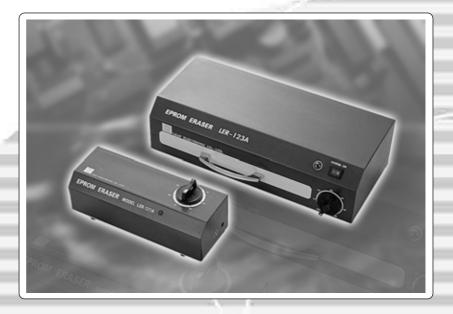

## LER-121A eprom eraser

Combine well performance and low cost, LEAP provides EPROM ERASER. LER-121A accommodates 12 devices (24-pin x 0.6"), and suits for small developing environment.

## Features

- Equipped with electronic starter, extend the life
- The timer can be set from 0 to 60 minutes
- Powerful U-V tube, all ICs are ensure for maximum U-V exposure.
- Protect users form U-V exposure by equipped with automatic U-V shut off switches when opening the device drawer

- Have LED on the top panel to indi-cate U-V tube
- Provides almost completely erase area
- Rugged metal construction but light as you can easy carry.

## **Standard Accessories**

- Main unit
- User's manual
- DC power adaptor